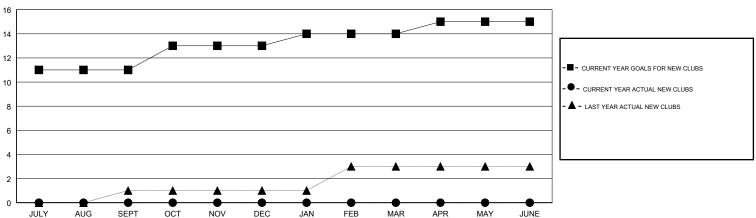

# MONTHLY MEMBERSHIP PROGRESS REPORT

### District 321A1

Results as of: 05/31/2018

#### **ANIL TULSYAN LOCATION INDIA GMT CA** Clubs Members RESULTS FOR 2017-2018 RESULTS FOR 2017-2018 NEW CLUB GOAL NEW CLUBS DROPPED CLUBS MEMBER GROWTH NET MEMBER GROWTH DROPPED QUARTER QUARTER GOAL ACTUAL MEMBERS ACTUAL (including transfers) 11 0 240 61 65 JULY/AUG/SEPT JULY/AUG/SEPT 60 31 89 OCT/NOV/DEC OCT/NOV/DEC 1 0 0 30 58 29 JAN/FEB/MAR JAN/FEB/MAR 0 0 20 64 43 APR/MAY/JUNE APR/MAY/JUNE

# GOALS AND ACTUAL NEW CLUBS CUMULATIVE



### GOALS AND ACTUAL MEMBERS CUMULATIVE



CLICK HERE FOR CUMULATIVE

MEMBERSHIP DATA

| -■- MEMBER GROWTH NET GOAL        |
|-----------------------------------|
| - ● - MEMBER GROWTH ACTUAL        |
| - ▲ - LAST YEAR MEMBERSHIP ACTUAL |
|                                   |
|                                   |
|                                   |

| DROPPED CLUBS: 4 |     |
|------------------|-----|
| DROPPED MEMBERS  |     |
| DECEASED         | 7   |
| CLUB CANCELLED   | 62  |
| OTHER            | 157 |
| TOTAL            | 226 |

| 29 CLUBS OF 60 ADDED 1 OR MORE |   |
|--------------------------------|---|
| NEW MEMBERS                    |   |
|                                |   |
|                                |   |
|                                | ı |

| -