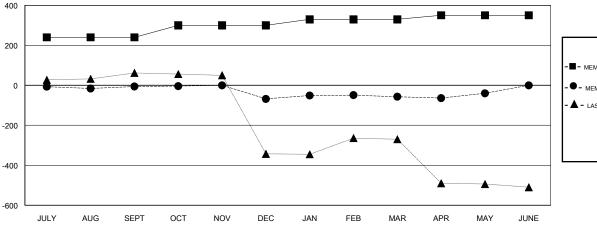

### GOALS AND ACTUAL MEMBERS CUMULATIVE

CLICK HERE FOR CUMULATIVE

MEMBERSHIP DATA

| -■- MEMBER GROWTH NET GOAL        |
|-----------------------------------|
| - ● - MEMBER GROWTH ACTUAL        |
| - ▲ - LAST YEAR MEMBERSHIP ACTUAL |
|                                   |
|                                   |
|                                   |